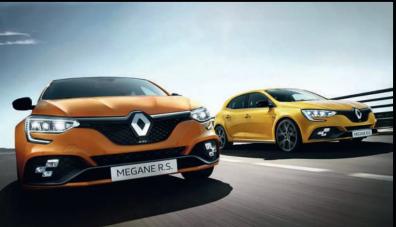

## **EXUBERANT STYLING WITH MOTORSPORT-INSPIRED FEATURES**

- Enhanced front black honeycomb radiator & lower grille with all-new R.S. logo
- Fl<sup>TM</sup>-style Gun Metal Grey aerodynamic front blade on Renault Sport front bumper
- Renault Sport-specific insignia with side extractors, body-coloured side skirts, door sill guards, rear spoiler & diffuser
- New full LED Pure Vision sculpted C-shaped signature headlights
- R.S. Vision daytime-running lights & new 3D LED rear lights with scrolling indicators
- 19" Interlagos Diamond-effect sport rims with Tyre Pressure Monitor

#### **EXHILARATING PERFORMANCE**

- 1.8L turbo engine with 6-speed auto Efficient Dual Clutch (EDC) gearbox, 420Nm of torque & 296hp of max. output
- Paddle shifters with multi-gear downshift function
- 4CONTROL four-wheel steering system
- Rallying-inspired Four Hydraulic Compression Stops
- Launch Control for instantaneous acceleration
- Renault MULTI-SENSE & R.S. Drive customisable driving modes