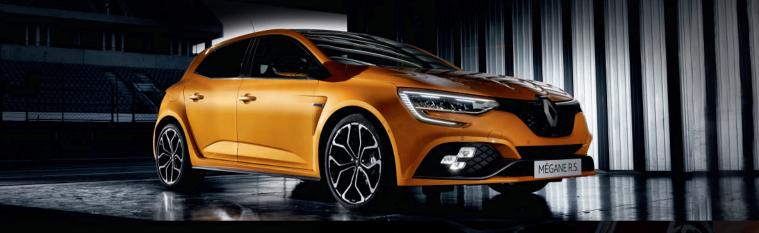

## **EXUBERANT STYLING WITH MOTORSPORT-INSPIRED FEATURES**

- Enhanced front black honeycomb radiator & lower grille with all-new R.S. logo
- Fl<sup>TM</sup>-style Gun Metal Grey aerodynamic front blade on Renault Sport front bumper
- Renault Sport-specific insignia with side extractors, body-coloured side skirts, door sill guards, rear spoiler & diffuser
- New full LED Pure Vision sculpted C-shaped signature headlights
- R.S. Vision daytime-running lights & new 3D LED rear lights with scrolling indicators
- 19" Interlagos Diamond-effect sport rims with Tyre Pressure Monitor