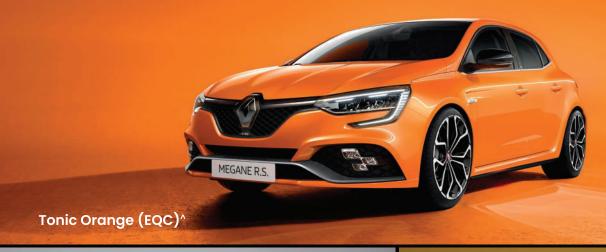

o Efficient Dual Clutch (EDC) gearbox, 420Nm of torque & 296hp of max. output
- Paddle shifters with multi-gear downshift function
- 4CONTROL four-wheel steering system
- Rallying-inspired Four Hydraulic Compression Stops
- Launch Control for instantaneous acceleration
- Renault MULTI-SENSE & R.S. Drive customisable driving modes

### A DYNAMIC CABIN BUILT FOR RACERS

- Alcantara Sport bucket front seats with leather trims, contrast red & silver stitching & R.S. logo
- Renault Sport carbon-effect interior trimmings
- Thick-rimmed R.S. leather steering wheel with contrast red & silver stitching
- 10.25" Full digital customisable instrument cluster
- 9.3" Coloured touchscreen with customisable display
- BOSE Premium Sound System with 9 speakers & subwoofer



# **PERSONALISE YOUR RENAULT**