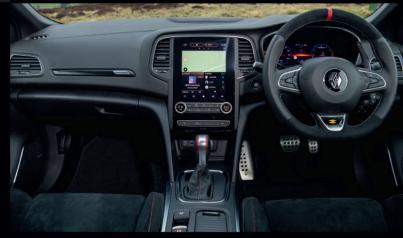

### A DYNAMIC CABIN BUILT FOR RACERS

- Alcantara Sport bucket front seats with leather trims, contrast red & silver stitching & R.S. logo
- Renault Sport carbon-effect interior trimmings
- Thick-rimmed R.S. leather steering wheel with contrast red & silver stitching
- 10.25" Full digital customisable instrument cluster
- 9.3" Coloured touchscreen with customisable display
- BOSE Premium Sound System with 9 speakers & subwoofer